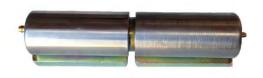

- 1. Platinum 38MM Cylindrical Heavy Duty Hinge. P/N PH2000.
- 2. Weight Capacity per Pair: 2000 pounds.
- 3. Shipping Wierght: 12.5 pounds
- 4. All machine finished parts. No casting finsihed parts.
- 5. One year Warranty

Platinum Cylindrical Heavy Duty Commercial Hinge is design for high traffic commercial use. It made from Solid steel by machining. It come with two steel balls, two copper self-lubricated insert, one stainless steel shaft, and two grease fittings. The gate weight capacity for each pair of hinges is 2500lbs.