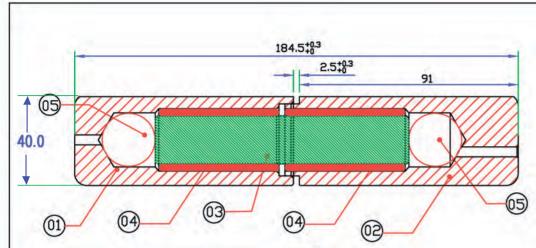

|      |             |                 |           | 20   |  |
|------|-------------|-----------------|-----------|------|--|
| -    |             |                 | -         |      |  |
| 05   | HD-39-91-05 | Ø22 SS Ball     | Stainless | 2PCS |  |
| 04   | HD-39-91-04 | Bronze Bushing  | Bronze    | 2PCS |  |
| 03   | HD-39-91-03 | SS Shaft        | Stainless | 1PCS |  |
| 02   | HD-39-91-02 | Top Cylinder    | Q255/A3   | 1PCS |  |
| 01   | HD-39-91-01 | Bottom Cylinder | Q255/A3   | 1PCS |  |
| Item | Part Number | Part Name       | Material  | QTY  |  |

- 1. Platinum 38MM Cylindrical Heavy Duty Hinge. P/N PH2000.
- 2. Weight Capacity per Pair: 2000 pounds.
- 3. Shipping Wierght: 12.5 pounds
- 4. All machine finished parts. No casting finsihed parts.
- 5. One year Warranty

Platinum Cylindrical Heavy Duty Commercial Hinge is design for high traffic commercial use. It made from Solid steel by machining. It come with two steel balls, two copper self-lubricated insert, one stainless steel shaft, and two grease fittings. The gate weight capacity for each pair of hinges is 2500lbs.