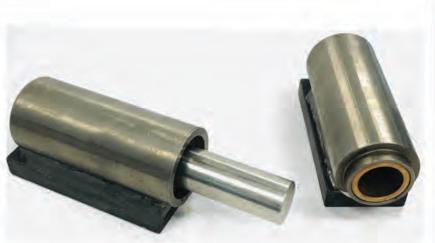

- 1. Platinum 38MM Cylindrical Heavy Duty Hinge. P/N PH2000.
- 2. Weight Capacity per Pair: 2000 pounds.
- 3. Shipping Wierght: 12.5 pounds
- 4. All machine finished parts. No casting finsihed parts.
- 5. One year Warranty

Platinum Cylindrical Heavy Duty Commercial Hinge is design for high traffic commercial use. It made from Solid steel by machining. It come with two steel balls, two copper self-lubricated insert, one stainless steel shaft, and two grease fittings. The gate weight capacity for each pair of hinges is 2500lbs.